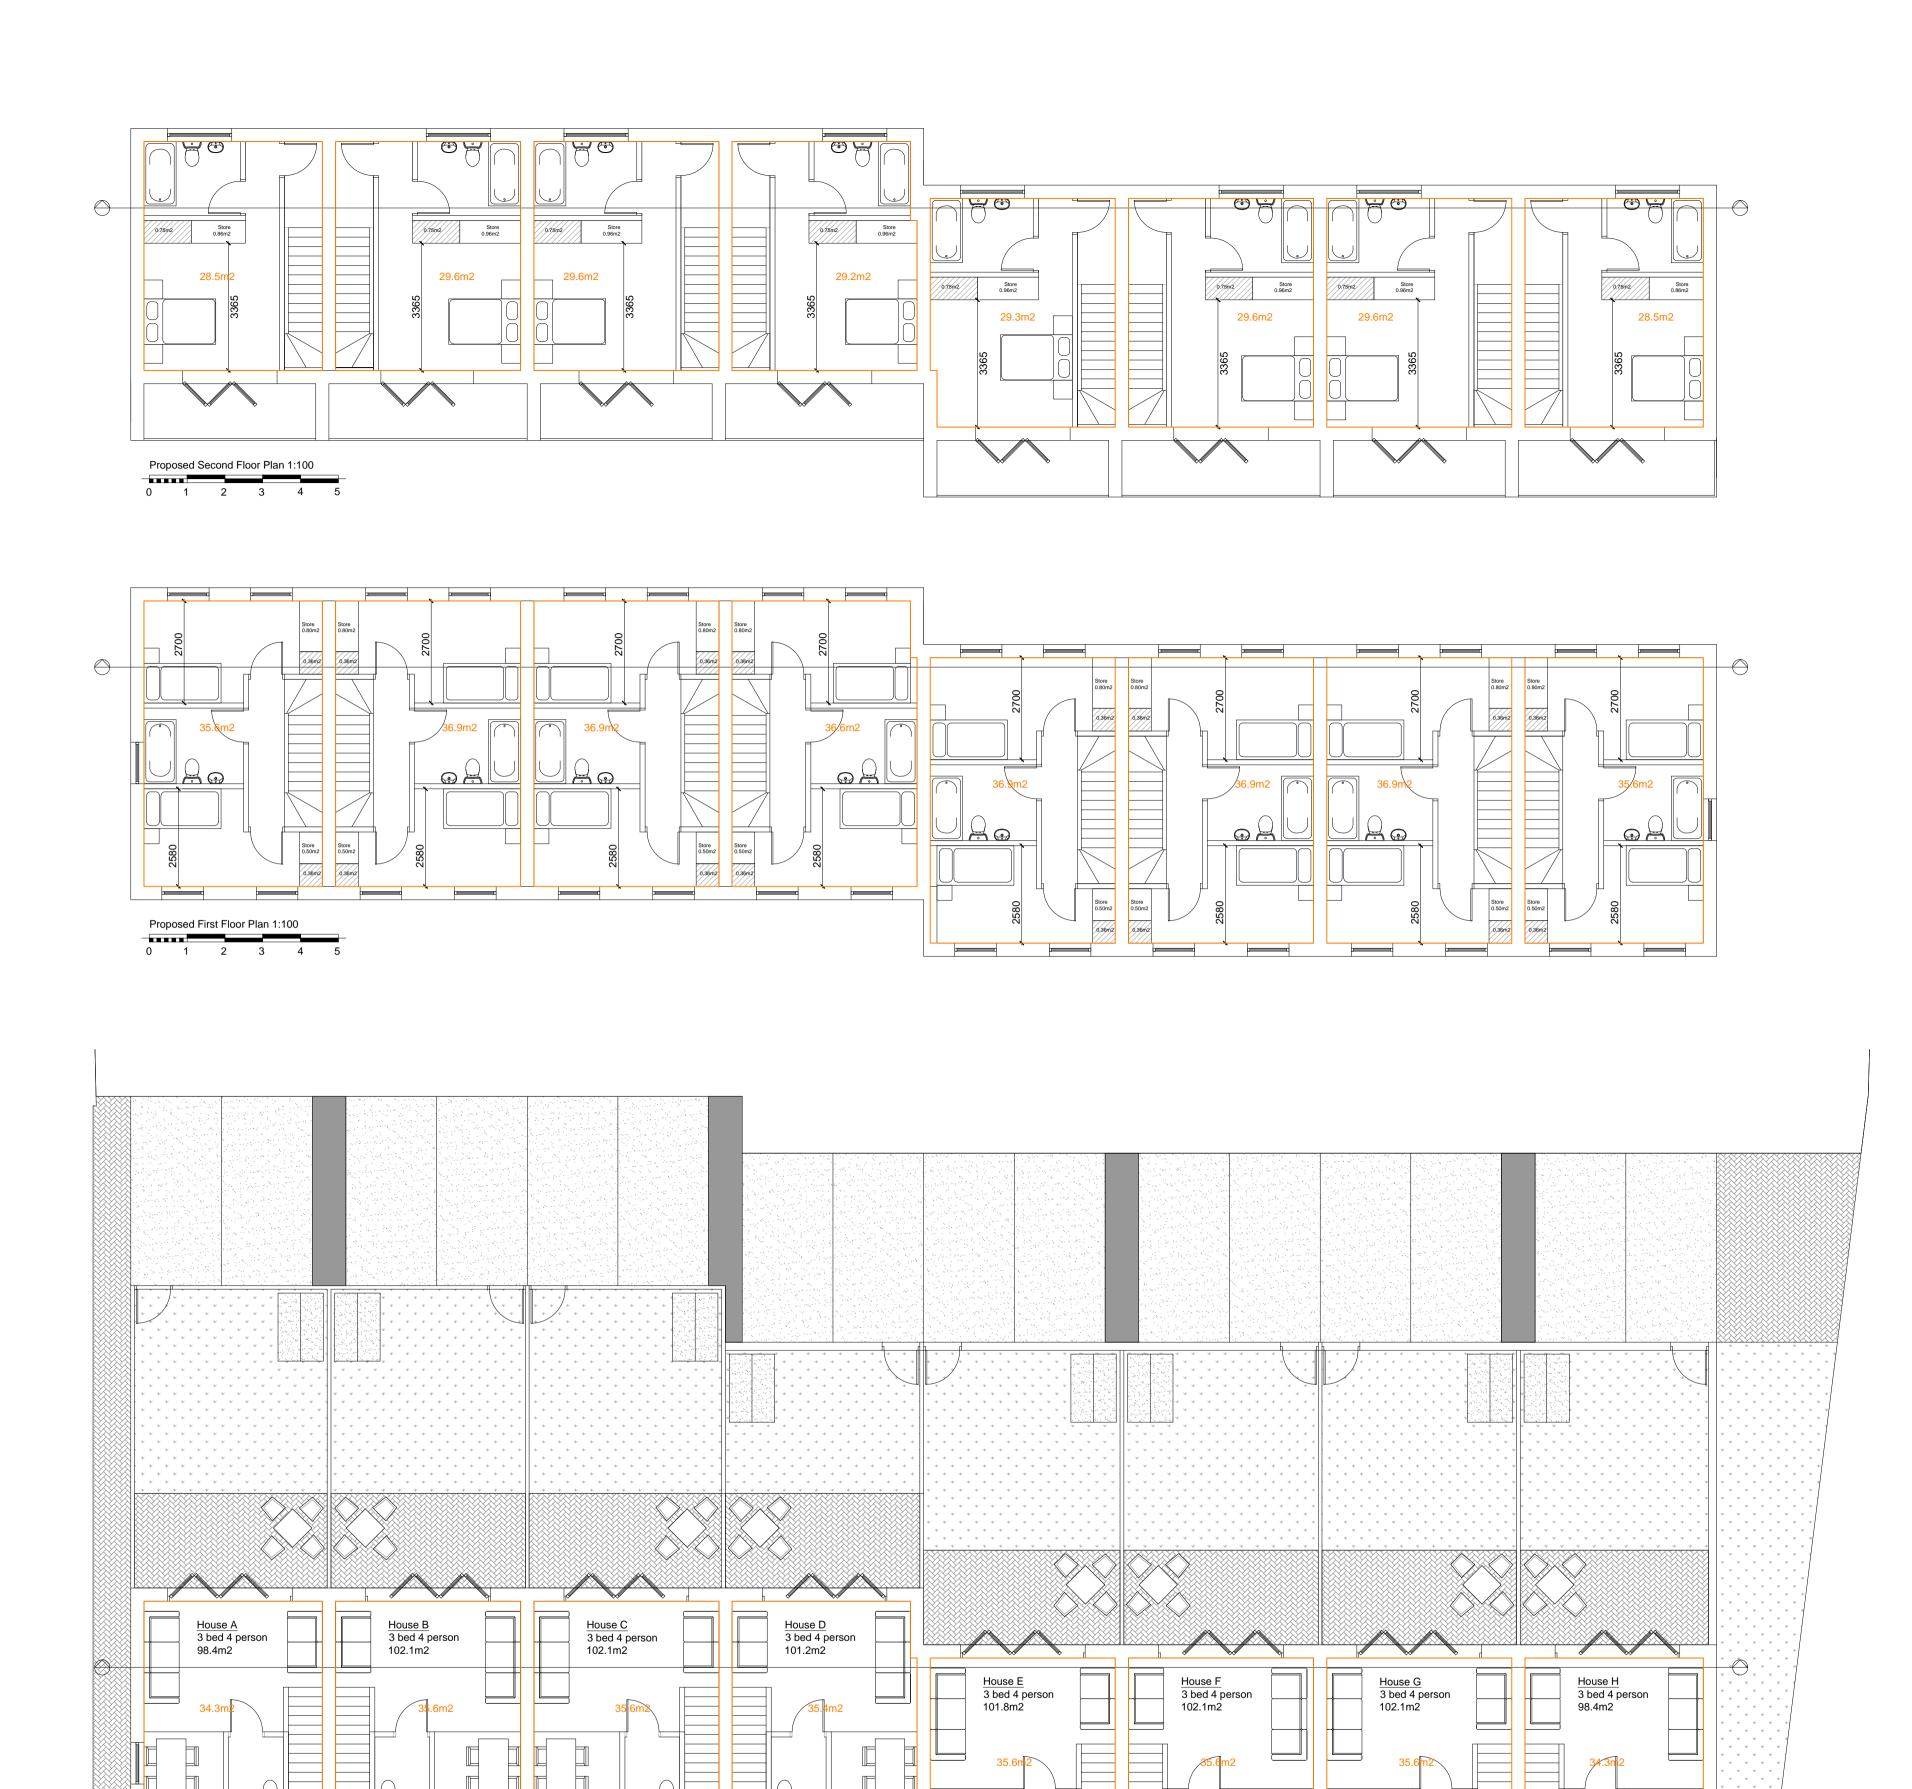

## STATUS: AWAITING APPROVAL

| PROJECT STAGE:<br>S1 - Preliminary                     | DRAWN BY:<br>ABG   | CHKED BY:            |
|--------------------------------------------------------|--------------------|----------------------|
| PROJECT:<br>1379-1387 London Road                      |                    | Postcode:<br>SS9 2SA |
| PROJECT NO:<br>431-05-17<br>DRAWING:<br>Proposed Plans | PAGE NO:<br>431P04 | REVISION:            |
| SCALE:<br>1:100 on A1                                  |                    |                      |